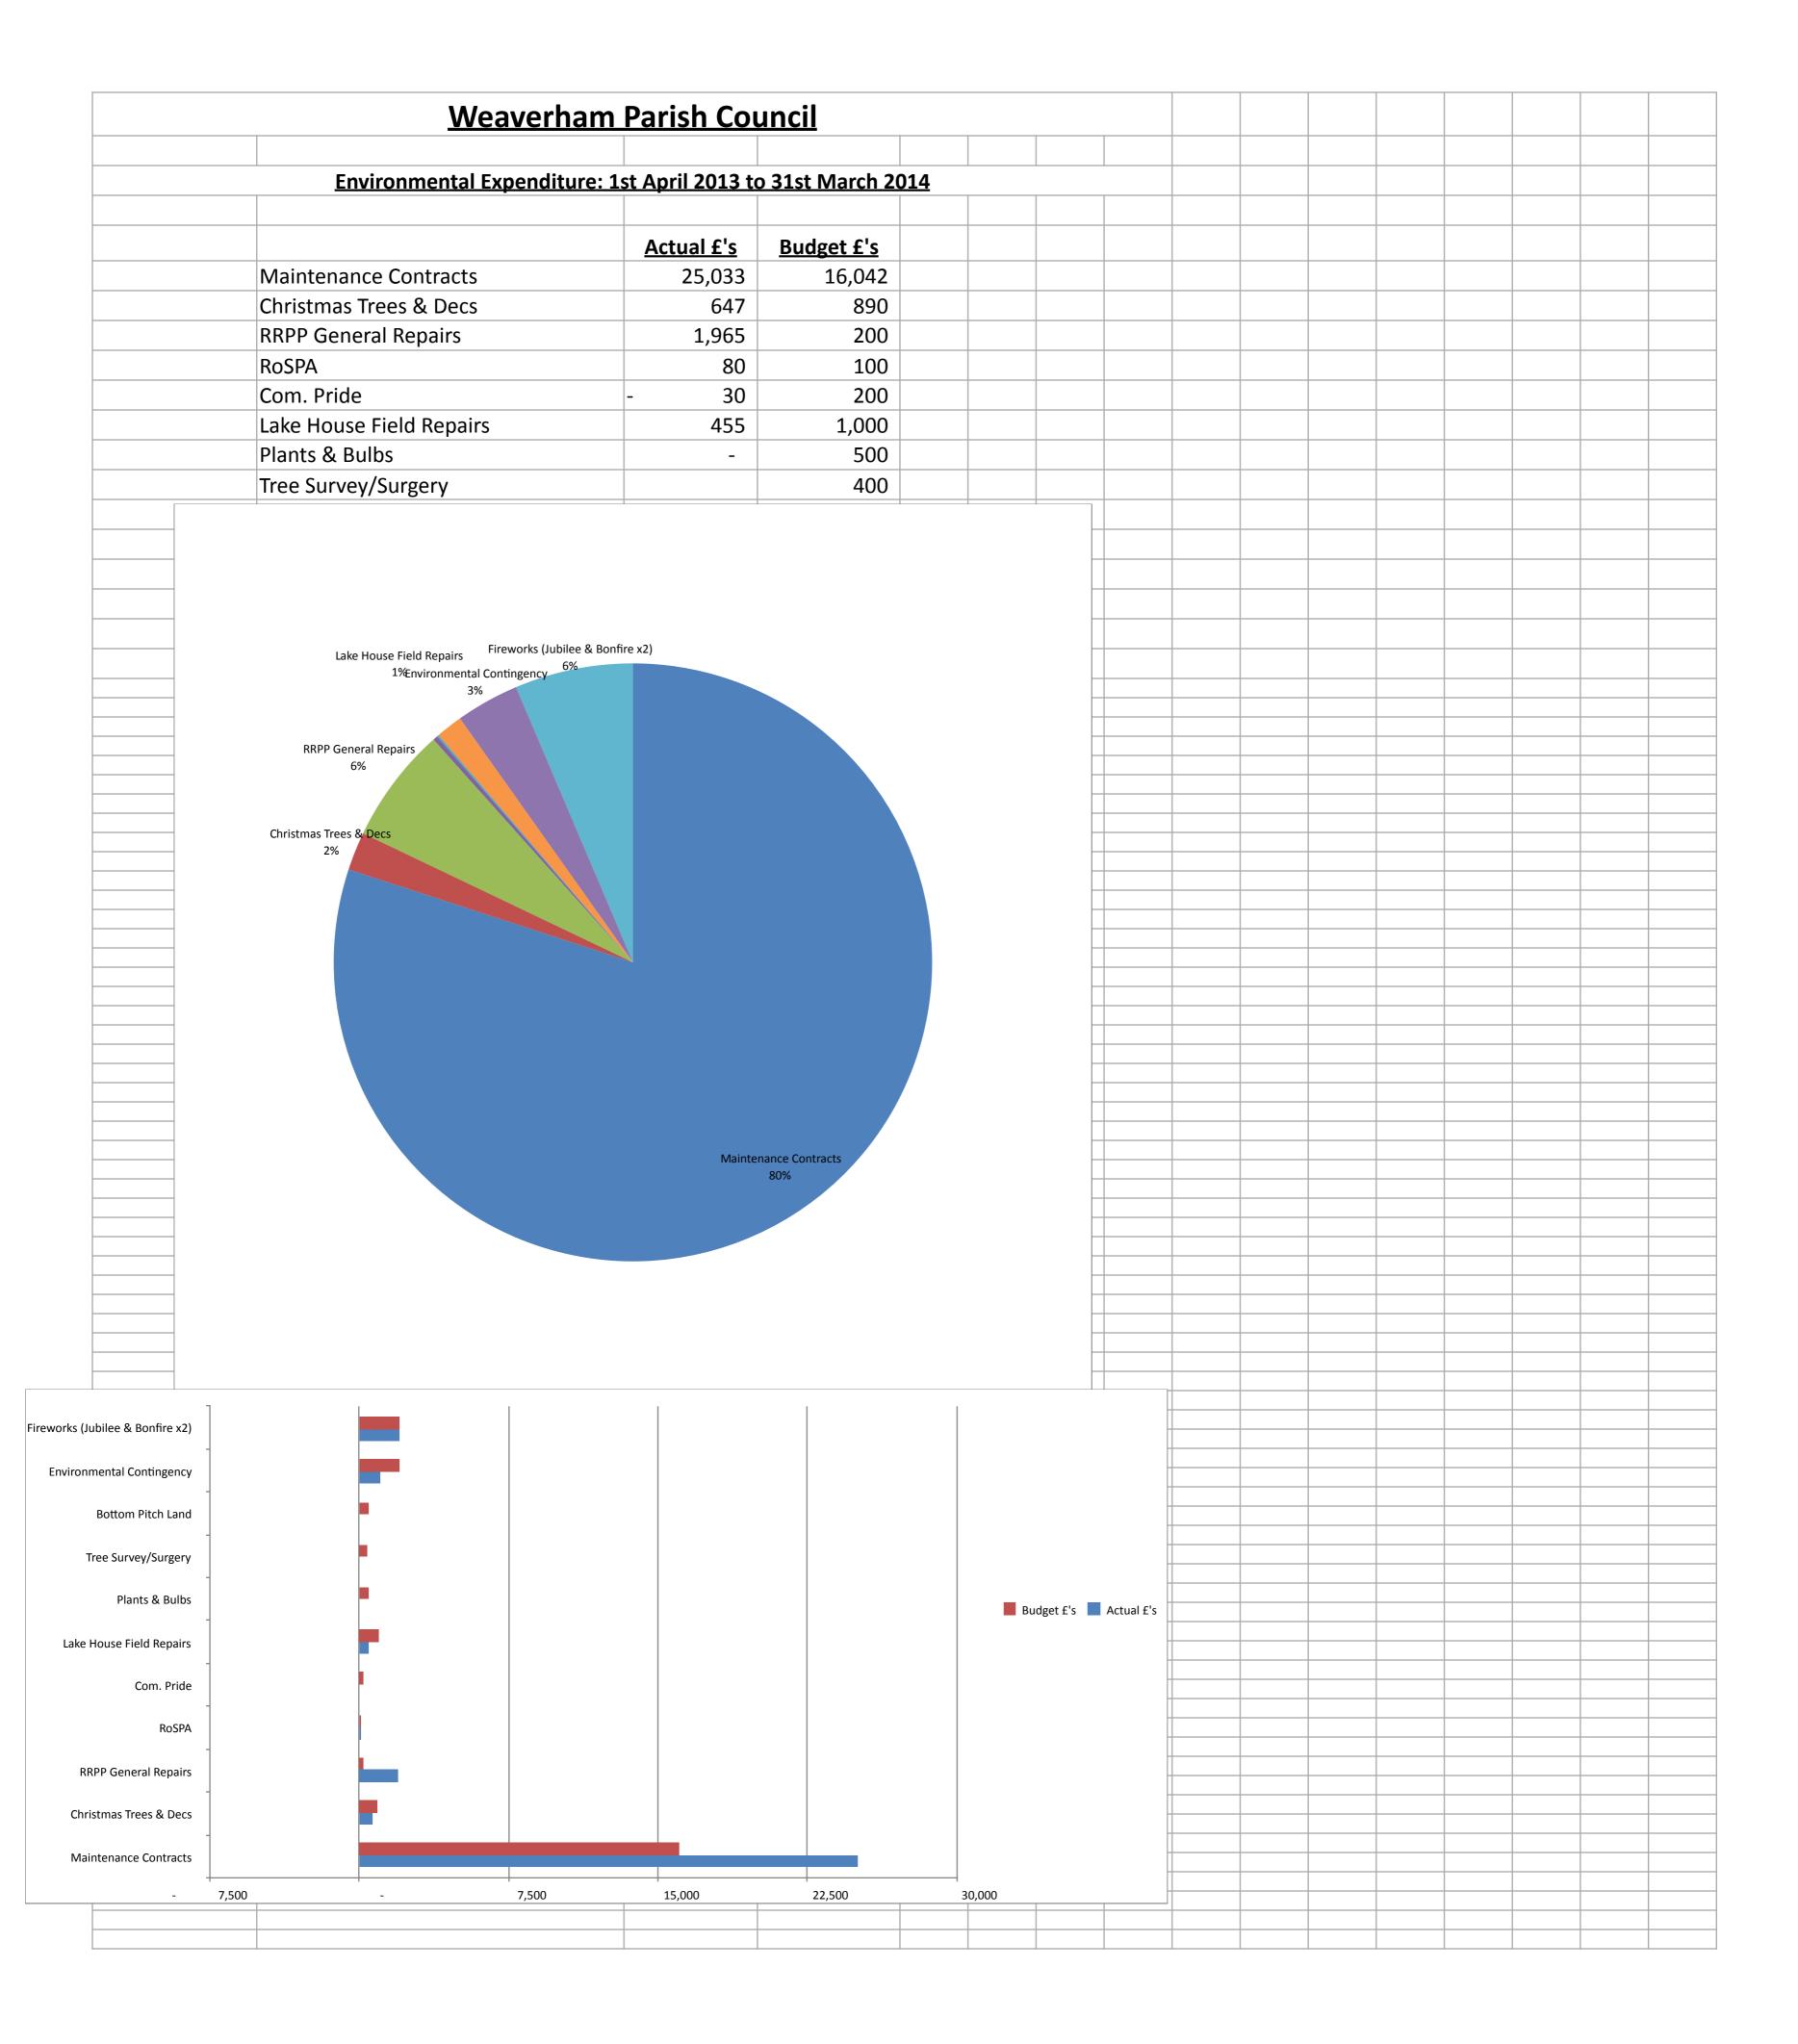

| 79,482  |  |
| Balance C/Fwd @ 31st March 2014               |                     | 27.726  |  |
| Balance C/FWG @ 31St Warch 2014               |                     | 37,726  |  |
| BANK BALANCES @ 31st March 2014               |                     |         |  |
| A&L Current A/c                               | 9,321               |         |  |
| A&L Deposit A/c                               | 720                 |         |  |
| Cheshire Deposit A/c                          | 25,685              |         |  |
| Government Bond                               | 2,000               |         |  |
|                                               | 37,726              |         |  |
|                                               |                     |         |  |