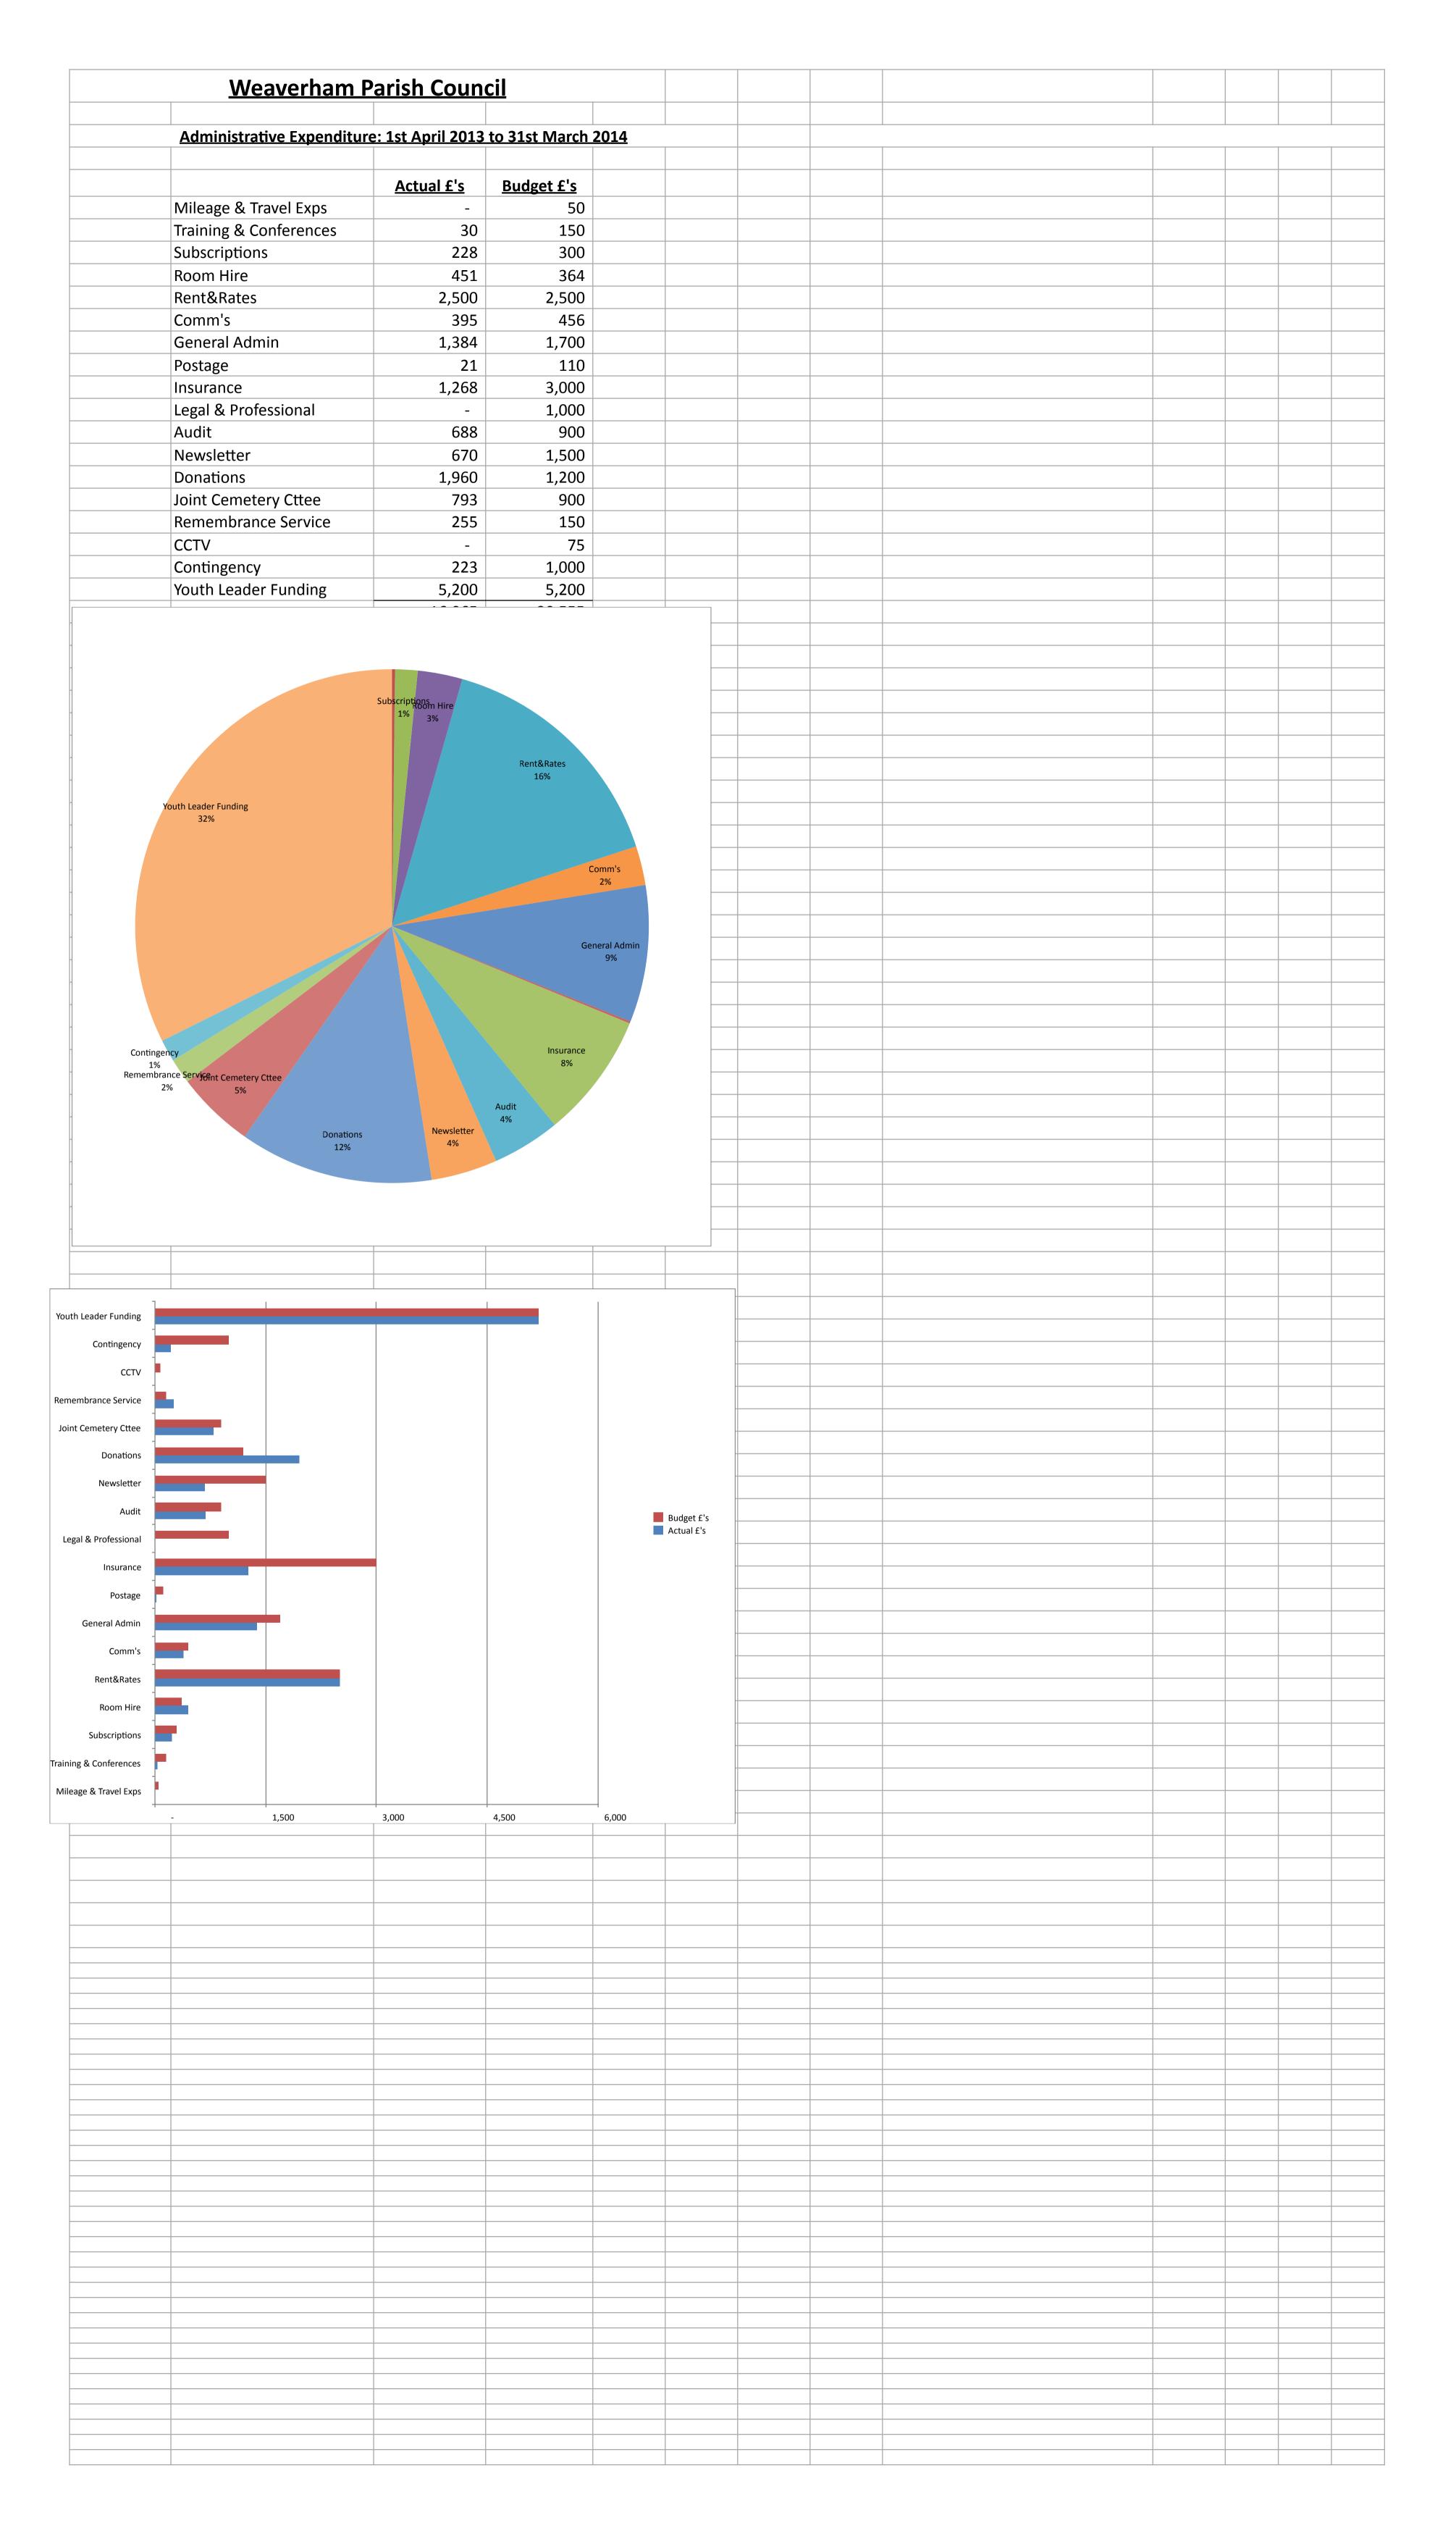

| 79,482  |  |
| Balance C/Fwd @ 31st March 2014               |                     | 27.726  |  |
| Balance C/FWG @ 31St Warch 2014               |                     | 37,726  |  |
| BANK BALANCES @ 31st March 2014               |                     |         |  |
| A&L Current A/c                               | 9,321               |         |  |
| A&L Deposit A/c                               | 720                 |         |  |
| Cheshire Deposit A/c                          | 25,685              |         |  |
| Government Bond                               | 2,000               |         |  |
|                                               | 37,726              |         |  |
|                                               |                     |         |  |