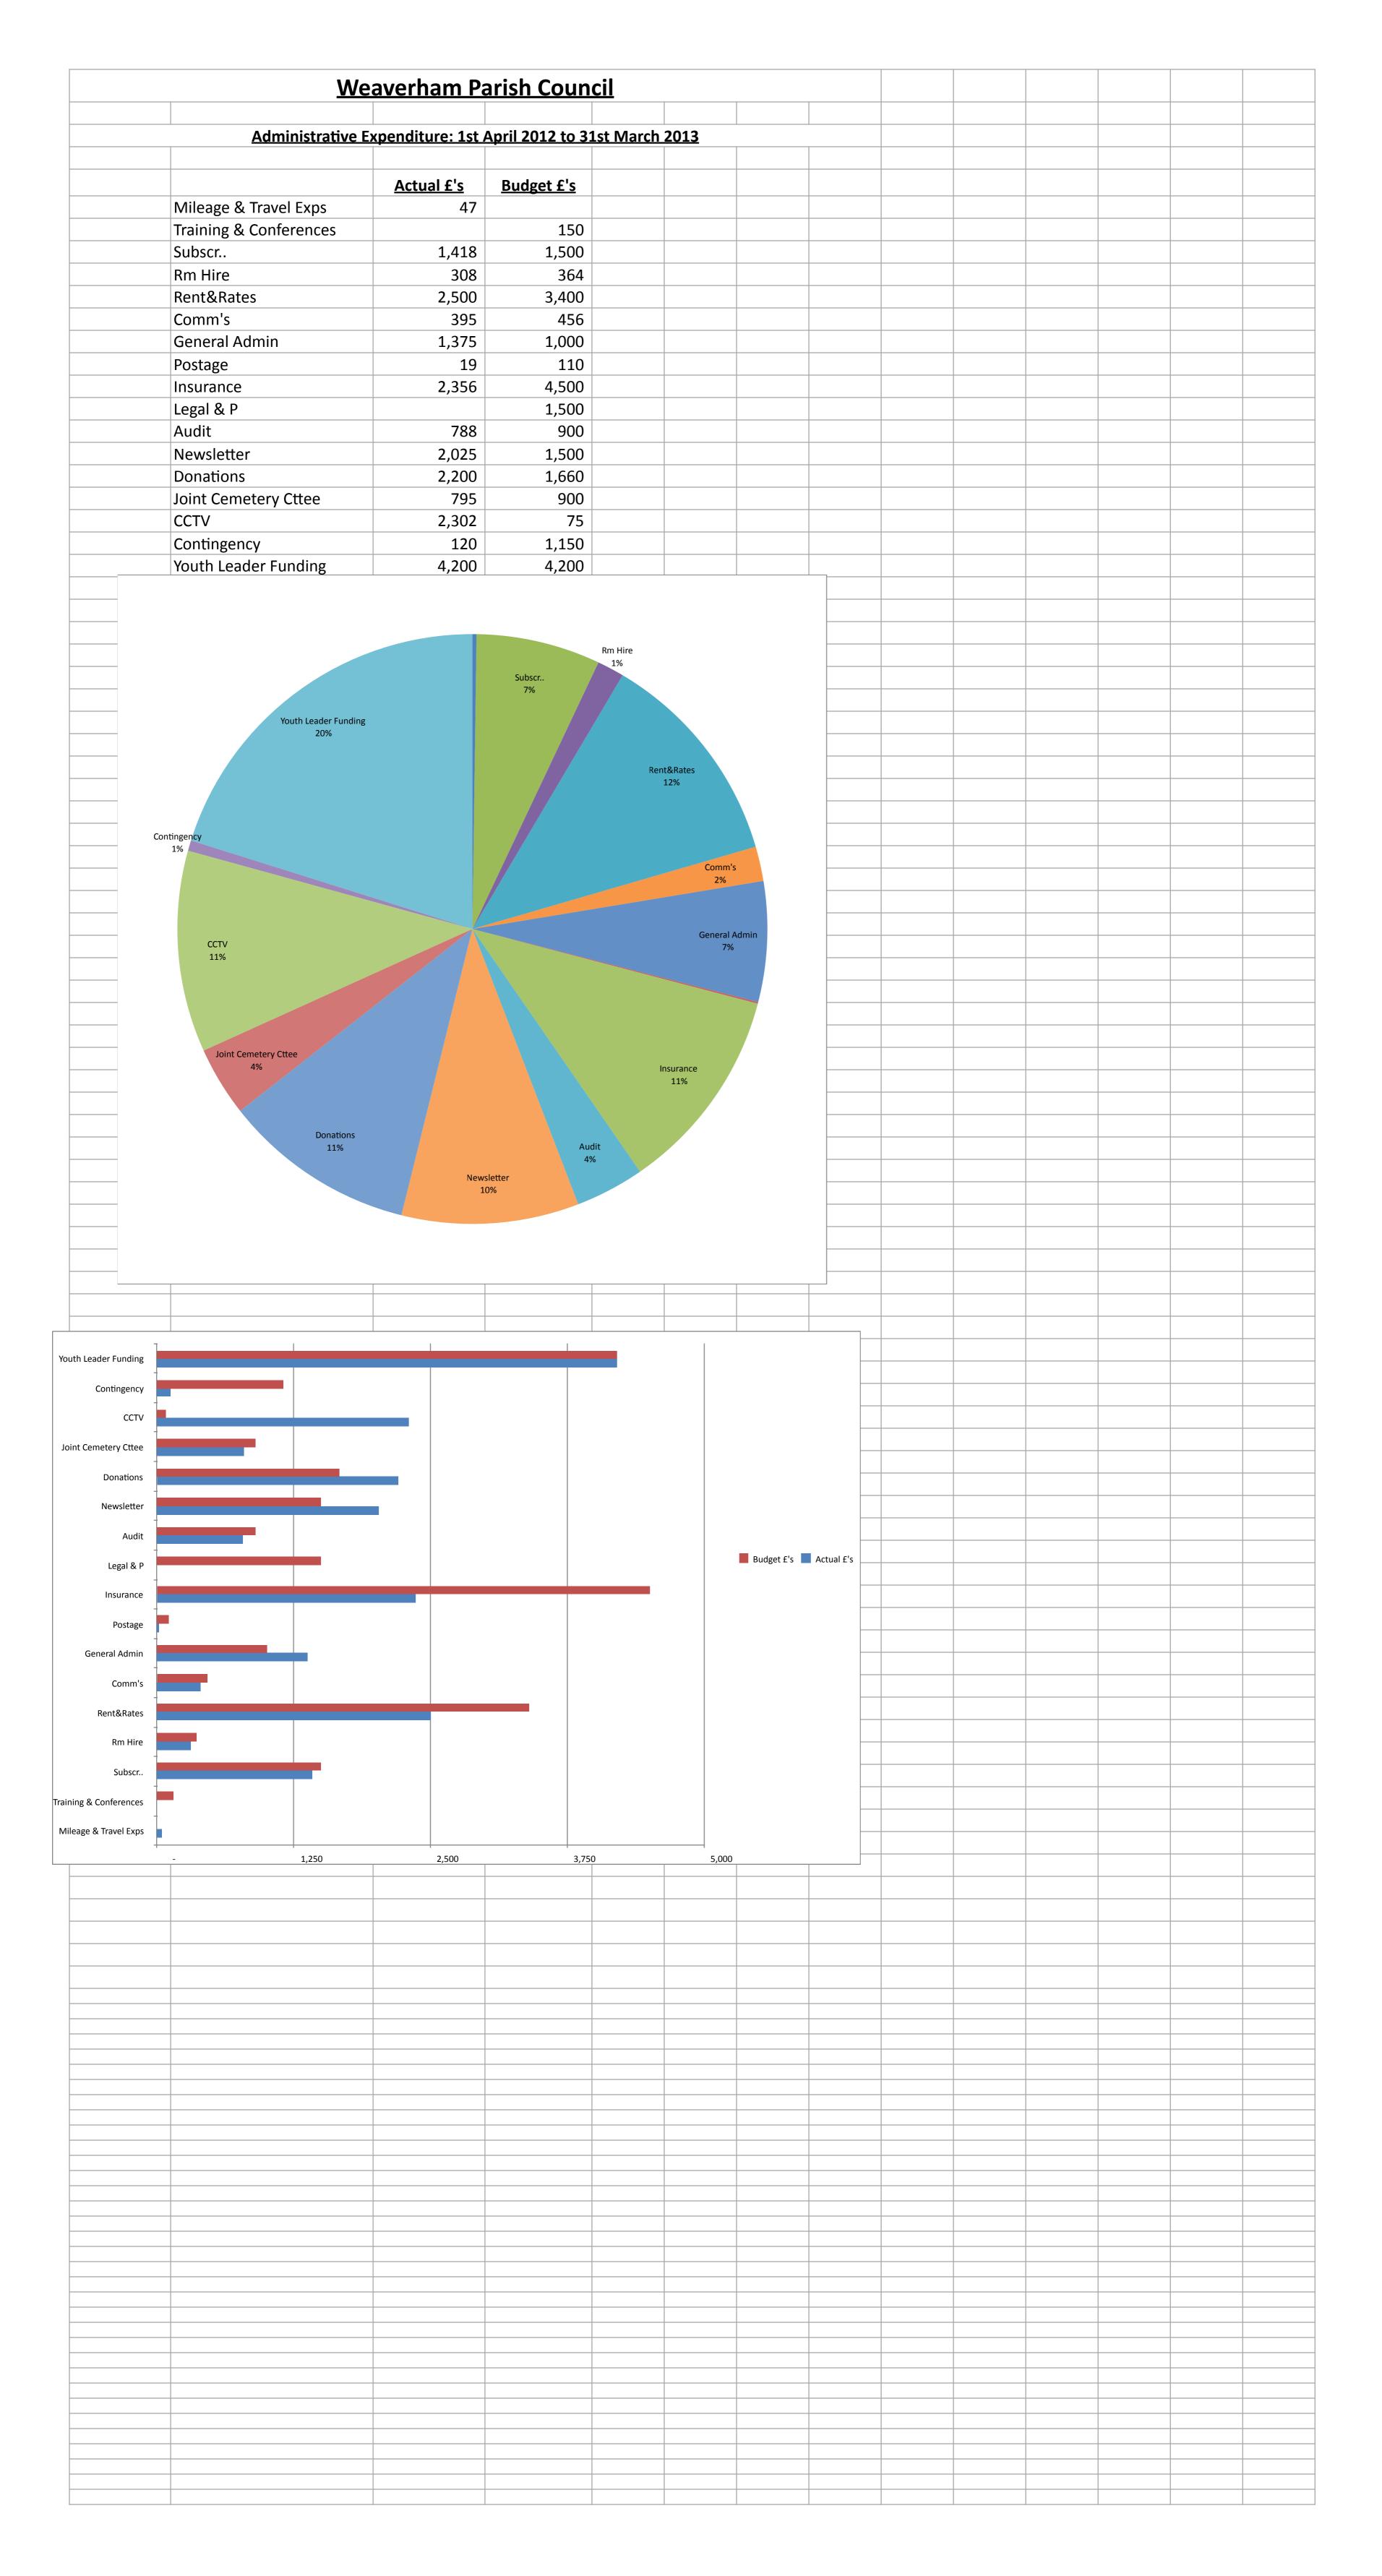

| Weaverham Parish Council          |
|-----------------------------------|
| Financial Accounts                |
| 1st April 2012 to 31st March 2013 |

| Weaverham Parish C                                 |                   |        |  |
|----------------------------------------------------|-------------------|--------|--|
| Communication of Association 1 at Association 2013 | to 24 at March 2  | 0013   |  |
| Summarised Accounts: 1st April 2012                | to 31st iviarch 2 | 2013   |  |
|                                                    | £'s               |        |  |
| A&L Current A/c                                    | 3,975             |        |  |
| A&L Deposit A/c                                    | 10,077            |        |  |
| Cheshire Deposit A/c                               | 25,574            |        |  |
| Government Bond                                    | 2,000             |        |  |
| Total Balance B/Fwd @ 1st April 2012               | 2,000             | 41,626 |  |
| lotal Balance By I wa @ 13t /tpin 2012             |                   | 42,020 |  |
|                                                    |                   |        |  |
| ADD REVENUE                                        |                   |        |  |
| Precept                                            | 65,570            |        |  |
| Interest                                           | 88                |        |  |
| Refunds                                            | 8,485             |        |  |
| Rents Rec'd                                        | 6,971             |        |  |
| Other Receipts                                     | 5,633             |        |  |
| TOTAL REVENUE                                      |                   | 86,747 |  |
|                                                    |                   |        |  |
| LESS EXPENDITURE                                   |                   |        |  |
| Staff                                              | 12,694            |        |  |
| Administration                                     | 20,846            |        |  |
| Community Pool                                     | 10,000            |        |  |
| Environment                                        | 27,761            |        |  |
| VAT                                                | 9,498             |        |  |
| Capital Expenditure                                | 8,629             |        |  |
| TOTAL EXPENDITURE                                  | 3,0_0             | 89,428 |  |
|                                                    |                   |        |  |
| Balance C/Fwd @ 31st March 2013                    |                   | 38,945 |  |
| BANK BALANCES @ 31st March 2013                    |                   |        |  |
| A&L Current A/c                                    | 1,520             |        |  |
| A&L Deposit A/c                                    | 9,809             |        |  |
| Cheshire Deposit A/c                               | 25,616            |        |  |
| Government Bond                                    | 2,000             |        |  |
|                                                    | 38,945            |        |  |
|                                                    |                   |        |  |