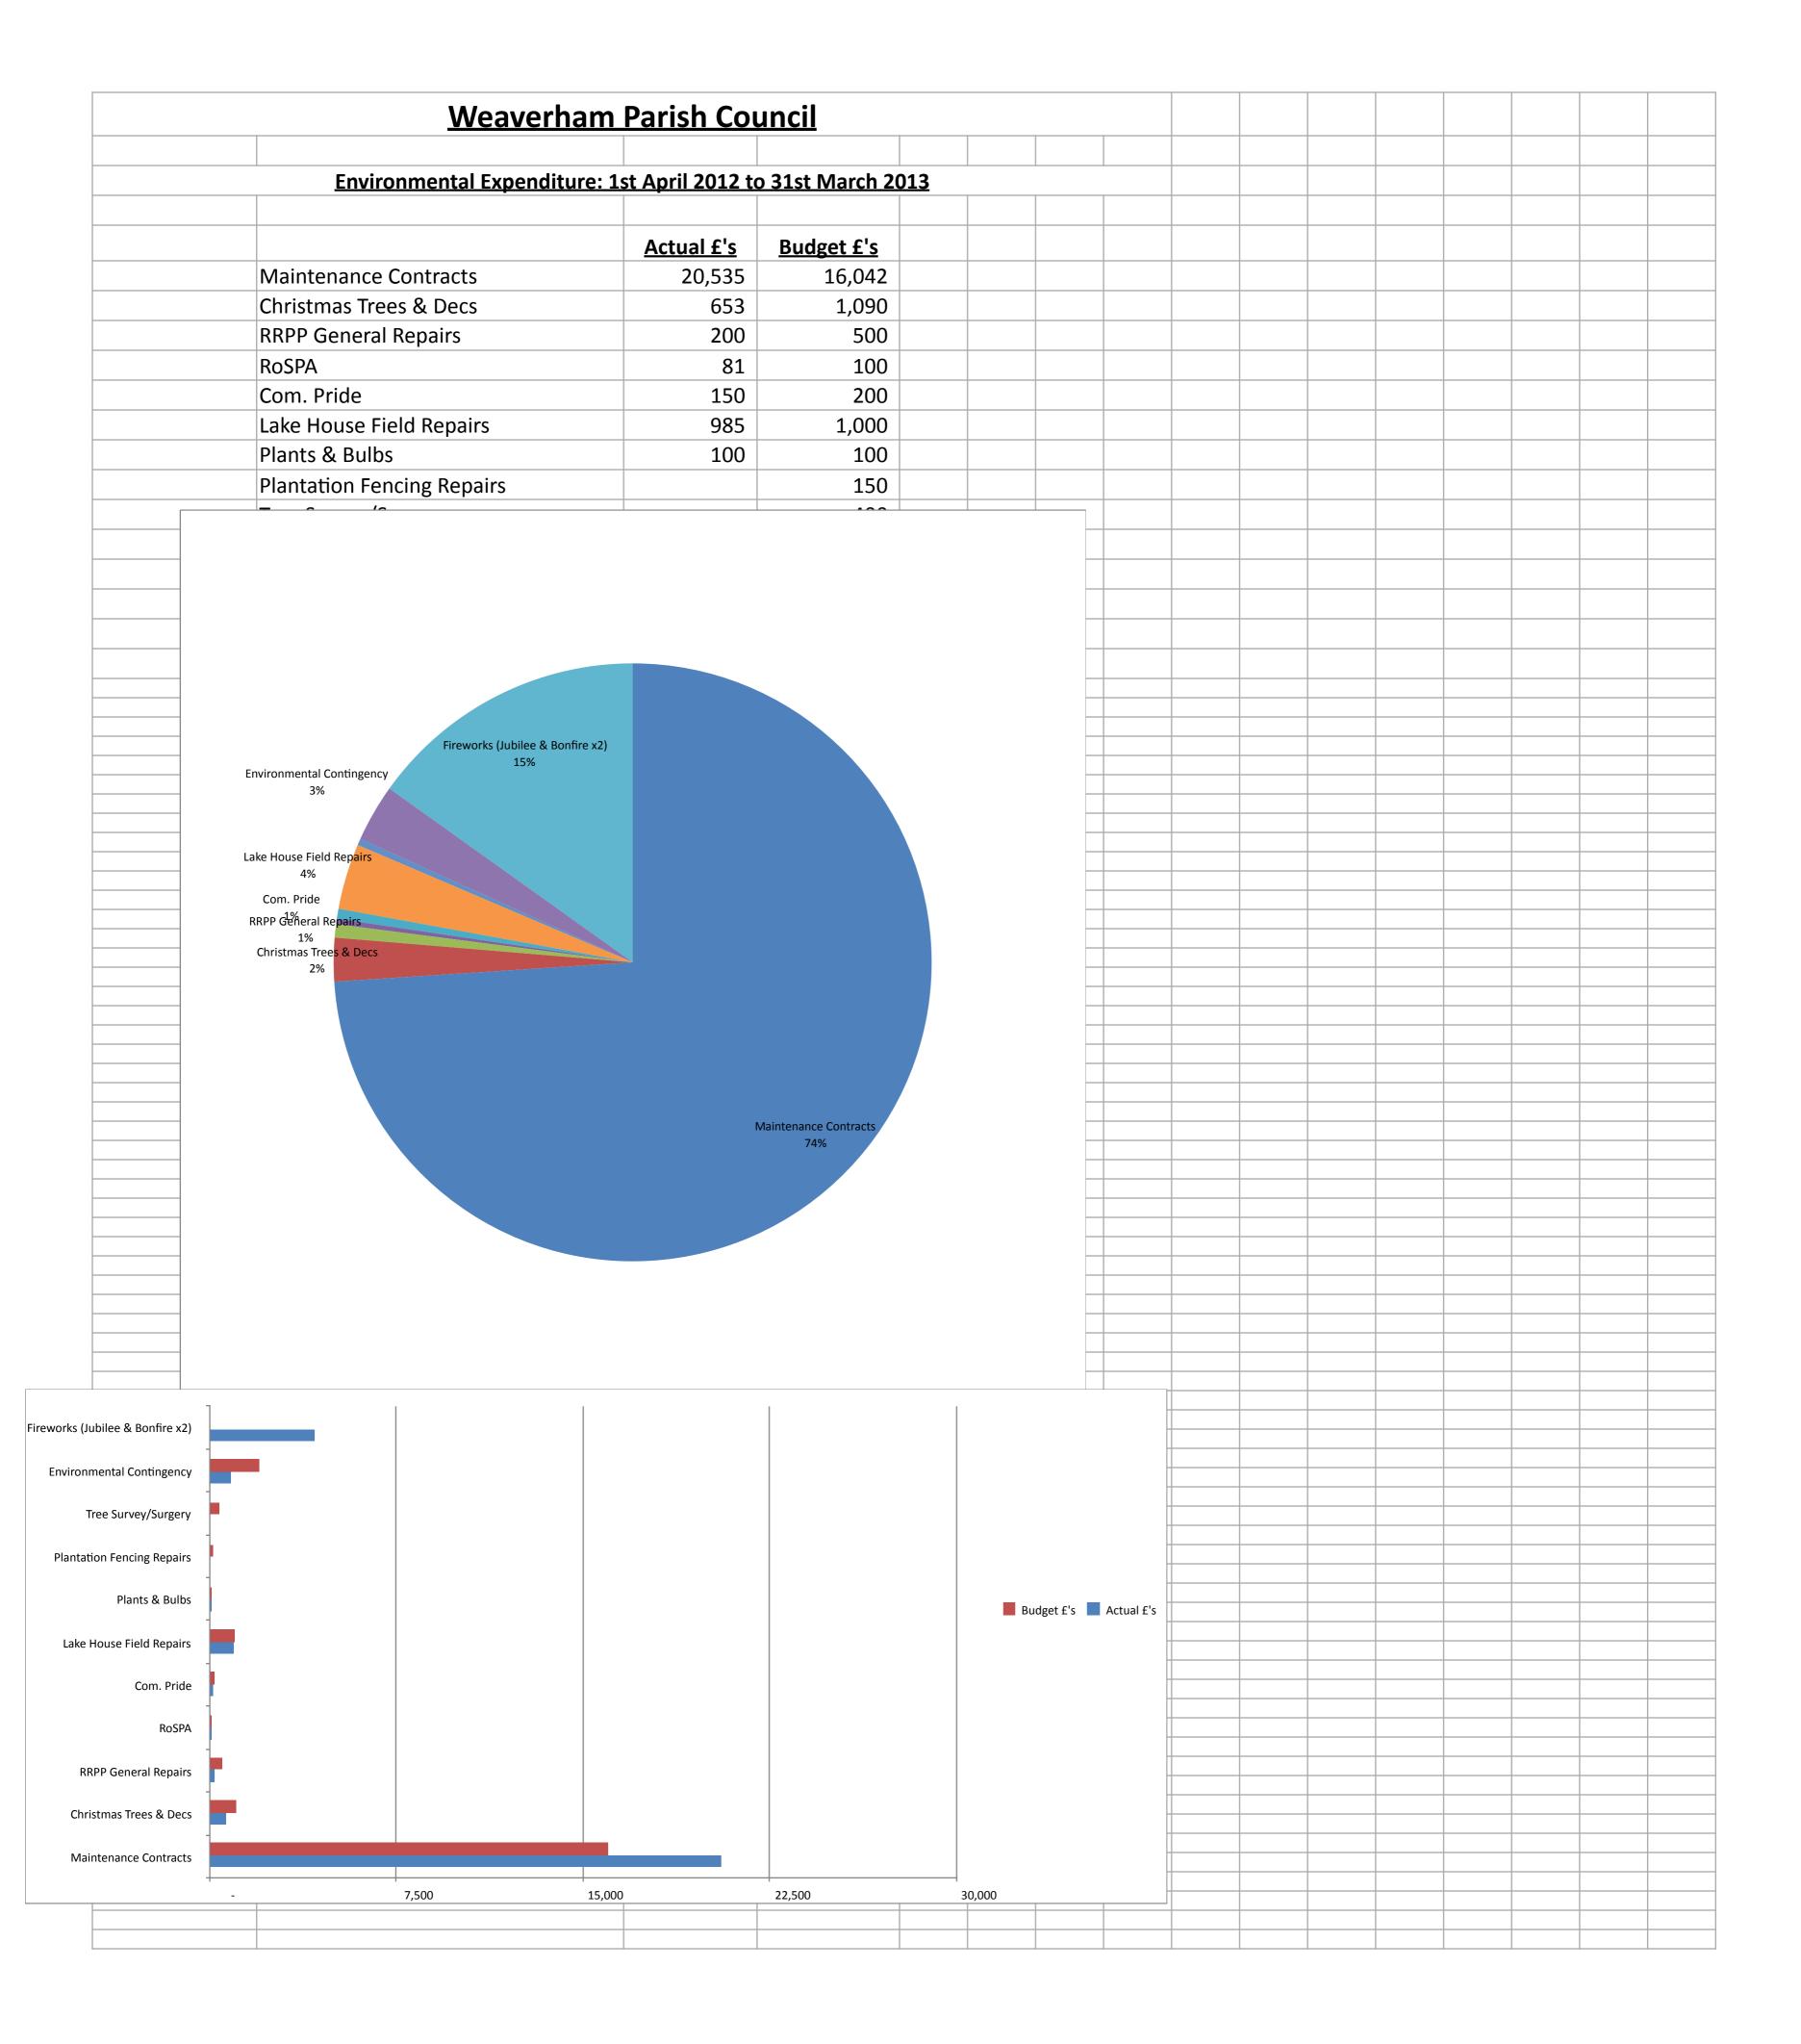

| Weaverham Parish Council          |
|-----------------------------------|
| Financial Accounts                |
| 1st April 2012 to 31st March 2013 |

| Weaverham Parish C                                 |                   |        |  |
|----------------------------------------------------|-------------------|--------|--|
| Communication of Association 1 at Association 2013 | to 24 at March 2  | 0013   |  |
| Summarised Accounts: 1st April 2012                | to 31st iviarch 2 | 2013   |  |
|                                                    | £'s               |        |  |
| A&L Current A/c                                    | 3,975             |        |  |
| A&L Deposit A/c                                    | 10,077            |        |  |
| Cheshire Deposit A/c                               | 25,574            |        |  |
| Government Bond                                    | 2,000             |        |  |
| Total Balance B/Fwd @ 1st April 2012               | 2,000             | 41,626 |  |
| lotal Balance By I wa @ 13t /tpin 2012             |                   | 42,020 |  |
|                                                    |                   |        |  |
| ADD REVENUE                                        |                   |        |  |
| Precept                                            | 65,570            |        |  |
| Interest                                           | 88                |        |  |
| Refunds                                            | 8,485             |        |  |
| Rents Rec'd                                        | 6,971             |        |  |
| Other Receipts                                     | 5,633             |        |  |
| TOTAL REVENUE                                      |                   | 86,747 |  |
|                                                    |                   |        |  |
| LESS EXPENDITURE                                   |                   |        |  |
| Staff                                              | 12,694            |        |  |
| Administration                                     | 20,846            |        |  |
| Community Pool                                     | 10,000            |        |  |
| Environment                                        | 27,761            |        |  |
| VAT                                                | 9,498             |        |  |
| Capital Expenditure                                | 8,629             |        |  |
| TOTAL EXPENDITURE                                  | 3,0_0             | 89,428 |  |
|                                                    |                   |        |  |
| Balance C/Fwd @ 31st March 2013                    |                   | 38,945 |  |
| BANK BALANCES @ 31st March 2013                    |                   |        |  |
| A&L Current A/c                                    | 1,520             |        |  |
| A&L Deposit A/c                                    | 9,809             |        |  |
| Cheshire Deposit A/c                               | 25,616            |        |  |
| Government Bond                                    | 2,000             |        |  |
|                                                    | 38,945            |        |  |
|                                                    |                   |        |  |